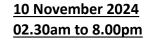

## Tour De France Prudential Singapore Criterium

| Closure Time                                               | Rd Name                                                                                        | Closure Extent        |
|------------------------------------------------------------|------------------------------------------------------------------------------------------------|-----------------------|
| 9 November 2024, 09.00am<br>to<br>10 November 2024, 8.00pm | Connaught Dr in the direction of Parliament Place<br>(between Lamp Post 3F and Lamp Post 24S2) | Left Lane Closure     |
|                                                            | Connaught Dr in the direction of Stamford Rd<br>(between Lamp Post 4 and Stamford Rd)          | Full Closure          |
| 10 November 2024,<br>02.30am to 8.00pm                     | Fullerton Rd<br>(between Esplanade Dr and Lamp Post 18F)                                       |                       |
|                                                            | Fullerton Rd in the direction of Esplanade Dr<br>(between Lamp Post 7 and Esplanade Dr)        |                       |
|                                                            | Esplanade Dr in the direction of Nicoll Highway<br>(between Fullerton Rd and Nicoll Highway)   | Carriageway Closure   |
|                                                            | Esplanade Dr in the direction of Fullerton Rd<br>(between Nicoll Highway and Fullerton Rd)     | 2 Right Lanes Closure |
|                                                            | Stamford Rd in the direction Fort Canning Link<br>(between Nicoll Highway and Lamp Post 4F)    | 2 Left Lanes Closure  |