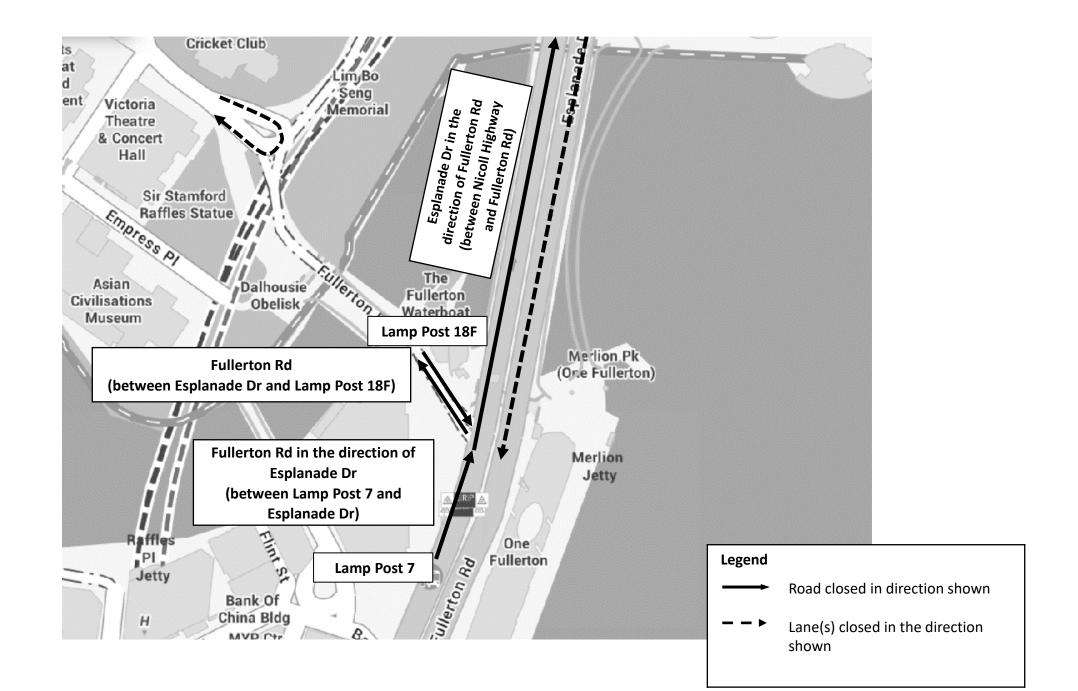

## Tour De France Prudential Singapore Criterium

| Closure Time                                               | Rd Name                                                                                        | Closure Extent        |
|------------------------------------------------------------|------------------------------------------------------------------------------------------------|-----------------------|
| 9 November 2024, 09.00am<br>to<br>10 November 2024, 8.00pm | Connaught Dr in the direction of Parliament Place<br>(between Lamp Post 3F and Lamp Post 24S2) | Left Lane Closure     |
|                                                            | Connaught Dr in the direction of Stamford Rd<br>(between Lamp Post 4 and Stamford Rd)          | Full Closure          |
| 10 November 2024,<br>02.30am to 8.00pm                     | Fullerton Rd<br>(between Esplanade Dr and Lamp Post 18F)                                       |                       |
|                                                            | Fullerton Rd in the direction of Esplanade Dr<br>(between Lamp Post 7 and Esplanade Dr)        |                       |
|                                                            | Esplanade Dr in the direction of Nicoll Highway<br>(between Fullerton Rd and Nicoll Highway)   | Carriageway Closure   |
|                                                            | Esplanade Dr in the direction of Fullerton Rd<br>(between Nicoll Highway and Fullerton Rd)     | 2 Right Lanes Closure |
|                                                            | Stamford Rd in the direction Fort Canning Link<br>(between Nicoll Highway and Lamp Post 4F)    | 2 Left Lanes Closure  |