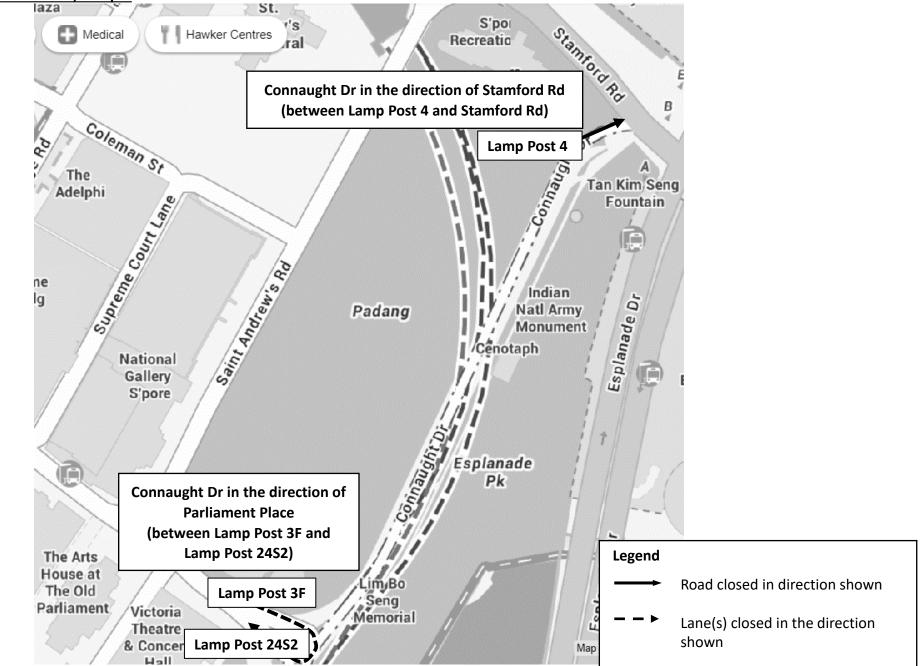

## Tour De France Prudential Singapore Criterium

| Closure Time                                               | Rd Name                                                                                        | Closure Extent        |
|------------------------------------------------------------|------------------------------------------------------------------------------------------------|-----------------------|
| 9 November 2024, 09.00am<br>to<br>10 November 2024, 8.00pm | Connaught Dr in the direction of Parliament Place<br>(between Lamp Post 3F and Lamp Post 24S2) | Left Lane Closure     |
|                                                            | Connaught Dr in the direction of Stamford Rd<br>(between Lamp Post 4 and Stamford Rd)          | Full Closure          |
| 10 November 2024,<br>02.30am to 8.00pm                     | Fullerton Rd<br>(between Esplanade Dr and Lamp Post 18F)                                       |                       |
|                                                            | Fullerton Rd in the direction of Esplanade Dr<br>(between Lamp Post 7 and Esplanade Dr)        |                       |
|                                                            | Esplanade Dr in the direction of Nicoll Highway<br>(between Fullerton Rd and Nicoll Highway)   | Carriageway Closure   |
|                                                            | Esplanade Dr in the direction of Fullerton Rd<br>(between Nicoll Highway and Fullerton Rd)     | 2 Right Lanes Closure |
|                                                            | Stamford Rd in the direction Fort Canning Link<br>(between Nicoll Highway and Lamp Post 4F)    | 2 Left Lanes Closure  |

## 9 November 2024, 09.00am to 10 November 2024, 8.00pm